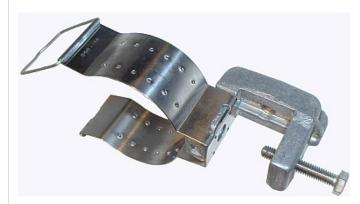

## **RSB** Cleat

Cleat for RSB Clip

## **Technical Features**

| GENERAL SPECIFICATIONS              |         |                                                               |
|-------------------------------------|---------|---------------------------------------------------------------|
| Product Line                        |         | Coaxial Cable Accessories<br>Elliptical Waveguide Accessories |
| Product Type                        |         | Hanger                                                        |
| Hanger Type                         |         | RSB Cleat                                                     |
| Installation Hardware Type          |         | RSB Cleat                                                     |
| Cable Type                          |         | Coaxial Foam Dielectric                                       |
| MECHANICAL SPECIFICATIONS           |         |                                                               |
| Number of Cable / Waveguide Runs    |         | 1                                                             |
| Angle member adapter clamping range | mm (in) | 1 / 25 (0.039 / 0.9 )                                         |
| Angle member adpter threads         |         | 2x M8                                                         |
| Material                            |         | Cleat: Aluminium<br>Screw: Stainless Steel                    |
| PACKAGING INFORMATION               |         |                                                               |