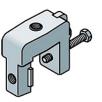

## **RSB** Cleat

Cleat for RSB Clip

## **Technical Features**

| GENERAL SPECIFICATIONS              |         |                                                               |
|-------------------------------------|---------|---------------------------------------------------------------|
| Product Line                        |         | Coaxial Cable Accessories<br>Elliptical Waveguide Accessories |
| Product Type                        |         | Hanger                                                        |
| Hanger Type                         |         | RSB Cleat                                                     |
| Installation Hardware Type          |         | RSB Cleat                                                     |
| Cable Type                          |         | Coaxial Foam Dielectric                                       |
| MECHANICAL SPECIFICATIONS           |         |                                                               |
| Number of Cable / Waveguide Runs    |         | 1                                                             |
| Angle member adapter clamping range | mm (in) | 1 / 25 (0.039 / 0.9 )                                         |
| Angle member adpter threads         |         | 2x M8                                                         |
| Material                            |         | Cleat: Aluminium<br>Screw: Stainless Steel                    |
| PACKAGING INFORMATION               |         |                                                               |