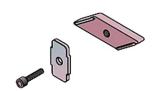

## RSB clamping plate for anchor bar including reiforcement plate and screw

The set consists of a clamping plate made of aluminium including stainless steel reiforcement plate and stainless steel screw M6