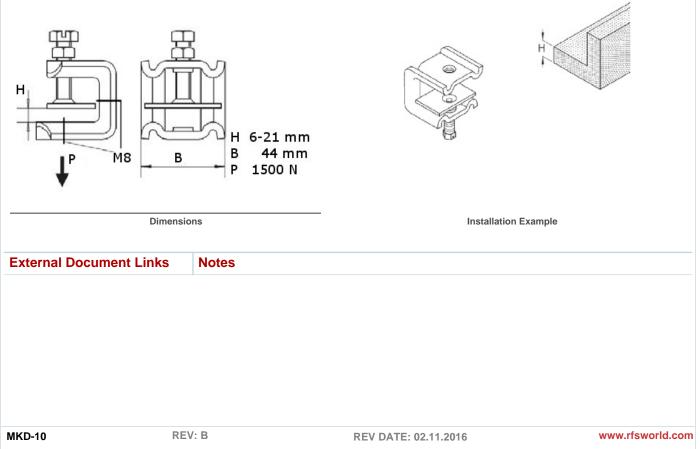

## **Universal Installation Cleat**

Hot dip galvanized universal installation cleat with two threads M8

## **Technical Features**

| STRUCTURE                           |         |                                                               |
|-------------------------------------|---------|---------------------------------------------------------------|
| Product Line                        |         | Elliptical Waveguide Accessories<br>Coaxial Cable Accessories |
| Product Type                        |         | Installation Hardware                                         |
| Hanger Type                         |         | Cleat - clamp                                                 |
| MECHANICAL SPECIFICATIONS           |         |                                                               |
| Angle member adapter clamping range | mm (in) | 6 - 21 (0.23 - 0.83)                                          |
| Angle member adpter threads         |         | M8                                                            |
| Material                            |         | Clamp: Hot dip galvanized steel<br>Screw: Stainless steel     |
| PACKAGING INFORMATION               |         |                                                               |
| Package Quantity                    |         | 10                                                            |
| Weight per piece                    | kg (lb) | 0.19 (0.42)                                                   |
| Weight per kit                      | kg (lb) | 2 (4.4)                                                       |