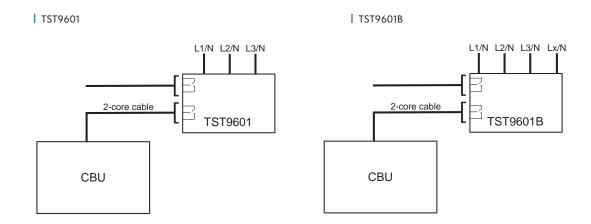

## PHASE CONTROLLER MODULES

Phase Controller Modules makes it possible to control 1-4 phases of local fuse boxes. There are 2 pieces of potential-free contact relays, which will be activated, when one or more controlled phases drop out or is missing. Relay outputs can be connected in NO or NC and it is possible to control other devices with them.

| Product code | Input voltage             | Feature            | Dimensions (mm) |
|--------------|---------------------------|--------------------|-----------------|
| TST9601      | 220-240 V, 50/60 Hz AC,DC | 3-phase controller | 117 x 84 x 43   |
| TST9601B     | 220-240 V, 50/60 Hz AC,DC | 4-phase controller | 105 x 90 x 58   |