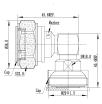

## Coaxial Adapter 7-16 male, right angle - female

Coaxial Adapter, 7-16 Male/Female Right Angle