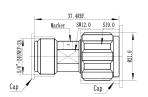

#### **MECHANICAL SPECIFICATIONS**

| Connector A                | N Male                         |
|----------------------------|--------------------------------|
| Center Contact Connector A | Phosphor Bronze, silver plated |
| Outer Contact Connector A  | Brass, Tri metal alloy plated  |
| Connector B                | N Female                       |
| Center Contact Connector B | Phosphor Bronze, silver plated |
| Outer Contact Connector B  | Brass, Tri metal alloy plated  |
| Dielectric                 | PTFE                           |
| Sealing class              | IP68, connected                |