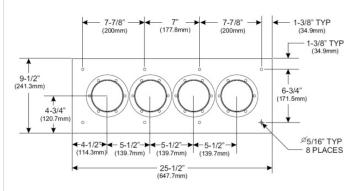

# Feed through entry panel, 102mm (4"), 4 holes, 1x4

Aluminum feed through entry panels enable transmission line runs to enter buildings and shelters. These rugged panels guide the transmission line at the entry point and prevent moisture from entering the building. Each panel features 102mm (4") openings to accept boot assemblies. Feed through panels are offered with a broad selection of hole patterns and plate sizes to match your exact application. These entries can be used in both interior and exterior wall applications to create a neat and clean installation. Each panel includes a set of wall attachment hardware, including stainless steel screws, finishing washers and plastic anchors and is powder coated to ensure long term integrity and provide appealing aesthetics. Protection caps for all unused openings are also included. These caps are only dust protection offered. For water proofing suitable additional measures, e.g. tape wrap. Boot assemblies are purchased separately to accommodate specific transmission line requirements.

#### **MECHANICAL SPECIFICATIONS**

| Feed-Through Holes         |         | 4         |
|----------------------------|---------|-----------|
| Feed-Through Hole Diameter | mm (in) | 102 (4)   |
| Color                      |         | Grey      |
| Material                   |         | Aluminium |