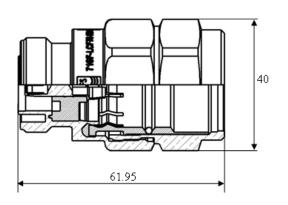

#### **MECHANICAL SPECIFICATIONS**

| Plating Outer/Inner      |         | NiTin/Silver  |
|--------------------------|---------|---------------|
| Length                   | mm (in) | 61.95 (2.44)  |
| Outer Diameter           | mm (in) | 40 (1.57)     |
| Weight                   | kg (lb) | 0.17 (0.37)   |
| Inner Contact Attachment |         | Spring Finger |
| Outer Contact Attachment |         | 360° clamping |
|                          |         |               |