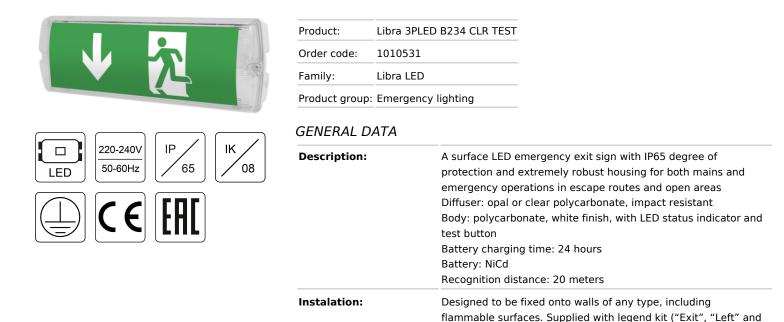

## LIBRA 3PLED B234 CLR TEST • 1010531

Environment

Application

| ELECTRICAL | DATA |
|------------|------|

| Mains voltage:                   | 220-240V, 50-60Hz            | System power*, W:                | 1          |
|----------------------------------|------------------------------|----------------------------------|------------|
| Power factor:                    | 0.3                          | Control gear:                    | ECG on/off |
| Illumination mode:               | M/NM                         | Emergency operating time, h:     | 3          |
| Connection:                      | Push-in terminal, 3x2x2.5mm2 |                                  |            |
| LIGHTING DATA                    |                              |                                  |            |
| Light source and cap, W:         | LED                          | Light source included:           | yes        |
| CRI (Ra):                        | 70+                          | ССТ, К:                          | 6500       |
| LED lifetime, h:                 | 50000/L70B50                 |                                  |            |
| TECHNICAL DATA                   |                              |                                  |            |
| Net weight, kg:                  | 1.35                         | Quantity in package, pcs:        | 1          |
| Packaging volume, m3/pcs:        | 0.003108                     | Pallet quantity, pcs:            | 250        |
| STANDARDS                        |                              |                                  |            |
| Operating temperature range, °C: | ta 0+40                      | Protection class IEC:            | I          |
| Ingress protection code:         | IP65                         | Mechanical impact<br>resistance: | IK08       |
| Certificates:                    | CE, RoHS                     | Warranty:                        | 2 years    |
| Technical drawing (.ing)         |                              |                                  |            |