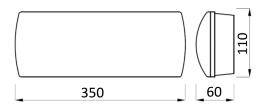

35                         | Quantity in package, pcs:        | 1          |
| Packaging volume, m3/pcs:        | 0.003108                     | Pallet quantity, pcs:            | 250        |
| STANDARDS                        |                              |                                  |            |
| Operating temperature range, °C: | ta 0+40                      | Protection class IEC:            | I          |
| Ingress protection code:         | IP65                         | Mechanical impact<br>resistance: | IK08       |
| Certificates:                    | CE, RoHS                     | Warranty:                        | 2 years    |
| Technical drawing (.ing)         |                              |                                  |            |

Technical drawing (.jpg)



## Note:

\*: M-maintained (with an option of connecting as non-maintained), NM- non-maintained, system power and output indicates data in emergency mode, tolerance range for optical and electrical data: ±10%, values apply to an ambient temperature of 25°C