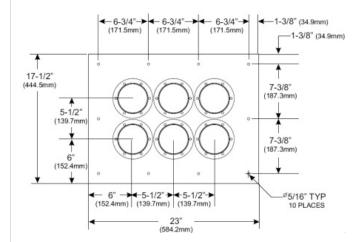

## Feed through entry panel, 102mm (4"), 6 holes, 2x3

Aluminum feed through entry panels enable transmission line runs to enter buildings and shelters. These rugged panels guide the transmission line at the entry point and prevent moisture from entering the building. Each panel features 102mm (4") openings to accept boot assemblies. Feed through panels are offered with a broad selection of hole patterns and plate sizes to match your exact application. These entries can be used in both interior and exterior wall applications to create a neat and clean installation. Each panel includes a set of wall attachment hardware, including stainless steel screws, finishing washers and platsic anchors and is powder coated to ensure long term integrity and provide appealing aesthetics. Protection caps for all unused openings are also included. These caps are only dust protection offered. For water proofing suitable additional measures, e.g. tape wrap. Boot assemblies are purchased separately to accommodate specific transmission line requirements.

## **Technical Features**

| STRUCTURE                                 |         |                                                            |
|-------------------------------------------|---------|------------------------------------------------------------|
| Product Line                              |         | Elliptical Waveguide Accessories Coaxial Cable Accessories |
| Product Type                              |         | Wall/Roof Feed-Through System                              |
| Feed-Through Component                    |         | Aluminum Feed-Through Entry Panel                          |
| Coaxial Cable Type                        |         | Air Dielectric                                             |
| Configuration                             |         | 2 x 3                                                      |
| MECHANICAL SPECIFICATIONS                 |         |                                                            |
| Feed-Through Holes                        |         | 6                                                          |
| Feed-Through Hole Diameter                | mm (in) | 102 (4)                                                    |
| Color                                     |         | Grey                                                       |
| Material                                  |         | Aluminium                                                  |
| PACKAGING INFORMATION                     |         |                                                            |
| Package Quantity                          |         | 1                                                          |
| Weight per piece                          | kg (lb) | 2.3 (4.95)                                                 |
| Box Dimensions (Bulk Shipping), L x W x H | mm (in) | 610 x 457 x 51 (24 x 18 x 2)                               |
|                                           |         |                                                            |