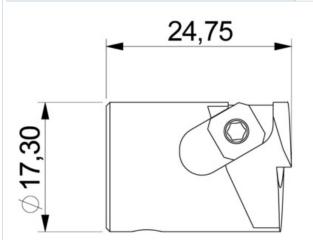

## STRUCTURE

| Product Line              |         | Coaxial Cable Accessories     |  |  |
|---------------------------|---------|-------------------------------|--|--|
| Product Type              |         | Tool                          |  |  |
| Transmission Line Type    |         | LCF12                         |  |  |
| Coaxial Cable Type        |         | Foam Dielectric               |  |  |
| Cable Size                |         | 1/2"                          |  |  |
| Type of Tool              |         | Automated Cable Trimming Tool |  |  |
| MECHANICAL SPECIFICATIONS |         |                               |  |  |
| Material                  |         | Non-corrosive metal           |  |  |
| Length                    | mm (in) | 24.75 (0.97)                  |  |  |
| Diameter                  | mm (in) | 17.3 (0.38)                   |  |  |
| PACKAGING INFORMATION     |         |                               |  |  |
| Package Quantity          |         | 1                             |  |  |
| Weight per piece          | kg (lb) | 0.03 (0.07)                   |  |  |