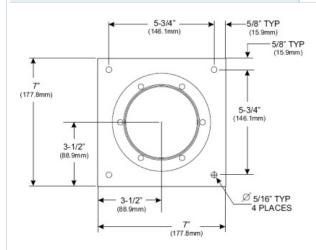

## Feed through entry panel, 102mm (4"), 1 hole, 1x1

Aluminum feed through entry panels enable transmission line runs to enter buildings and shelters. These rugged panels guide the transmission line at the entry point and prevent moisture from entering the building. Each panel features 102mm (4") openings to accept boot assemblies. Feed through panels are offered with a broad selection of hole patterns and plate sizes to match your exact application. These entries can be used in both interior and exterior wall applications to create a neat and clean installation. Each panel includes a set of wall attachment hardware, including stainless steel screws, finishing washers and plastic anchors and is powder coated to ensure long term integrity and provide appealing aesthetics. Protection caps for all unused openings are also included. These caps are only dust protection offered. For water proofing suitable additional measures, e.g. tape wrap. Boot assemblies are purchased separately to accommodate specific transmission line requirements.

## **Technical Features**

| STRUCTURE                  |         |                                                            |  |
|----------------------------|---------|------------------------------------------------------------|--|
| Product Line               |         | Elliptical Waveguide Accessories Coaxial Cable Accessories |  |
| Product Type               |         | Wall/Roof Feed-Through System                              |  |
| Feed-Through Component     |         | Aluminum Feed-Through Entry Panel                          |  |
| Coaxial Cable Type         |         | Air Dielectric                                             |  |
| Configuration              |         | 1 x 1                                                      |  |
| MECHANICAL SPECIFICATIONS  |         |                                                            |  |
| Feed-Through Holes         |         | 1                                                          |  |
| Feed-Through Hole Diameter | mm (in) | 102 (4)                                                    |  |
| Color                      |         | Grey                                                       |  |
| Material                   |         | Aluminium                                                  |  |
| PACKAGING INFORMATION      |         |                                                            |  |
| Package Quantity           |         | 1                                                          |  |