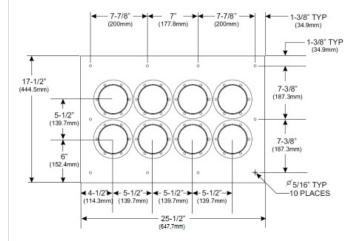

# Feed through entry panel, 102mm (4"), 8 holes, 2x4

Aluminum feed through entry panels enable transmission line runs to enter buildings and shelters. These rugged panels guide the transmission line at the entry point and prevent moisture from entering the building. Each panel features 102mm (4") openings to accept boot assemblies. Feed through panels are offered with a broad selection of hole patterns and plate sizes to match your exact application. These entries can be used in both interior and exterior wall applications to create a neat and clean installation. Each panel includes a set of wall attachment hardware, including stainless steel screws, finishing washers and plastic anchors and is powder coated to ensure long term integrity and provide appealing aesthetics. Protection caps for all unused openings are also included. These caps are only dust protection offered. For water proofing suitable additional measures, e.g. tape wrap. Boot assemblies are purchased separately to accommodate specific transmission line requirements.

#### **MECHANICAL SPECIFICATIONS**

| Feed-Through Holes         |         | 8         |
|----------------------------|---------|-----------|
| Feed-Through Hole Diameter | mm (in) | 102 (4)   |
| Color                      |         | Grey      |
| Material                   |         | Aluminium |